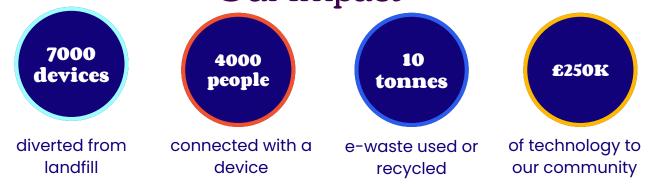

Strengthening communities through digital empowerment

# Turn Tech Upgrades into Positive Change

Community TechAid

Businesses upgrade tech, often retiring usable devices. Donate instead for a sustainable solution that benefits people and the planet.

By having businesses choose us to process their refreshed equipment, we can deliver impact directly into the heart of communities.



# The Problem



## 11.9M PEOPLE

do not have the digital skills needed for everyday life in the UK



### 250M LAPTOPS are manufactured annually, producing

more CO2e than the airline industry



## Our Solution



## **Our Impact**



#### **Contact Us**

Email or call our team with details about your tech and your preferred pricing option.

## How it works

#### Receive Estimate

We'll provide a cost estimate and schedule a date for your devices to arrive.

#### Data Wiping & Refurbishing

We securely wipe devices in compliance with UK standards. If usable, they're refurbished for community reuse; if not, they're sent to our recycling partner.



#### Impact Report

If you've opted for an impact report, you'll receive details on e-waste diversion, CO2e savings, and inspiring stories of lives changed.



Community TechAid were extremely easy to communicate with, and answered all of my questions. They showed me pictures of people who had received refurbished tech explained the impact of our donation. They were great, a