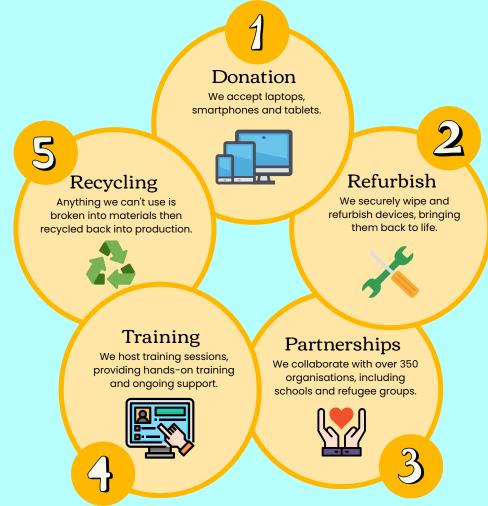

Strengthening communities through digital empowerment

# Turn Tech Upgrades into Positive Change

Community TechAid

Businesses upgrade tech, often retiring usable devices. Donate instead for a sustainable solution that benefits people and the planet.

By having businesses choose us to process their refreshed equipment, we can deliver impact directly into the heart of communities.



# The Problem



## 11.9M PEOPLE

do not have the digital skills needed for everyday life in the UK



### 250M LAPTOPS are manufactured annually, producing

more CO2e than the airline industry



## Our Solution



## **Our Impact**



#### **Contact Us**

Email or call our team with details about your tech and your preferred pricing option.

## How it works

#### Receive Estimate

We'll provide a cost estimate and schedule a date for your devices to arrive.

#### Data Wiping & Refurbishing

We securely wipe devices in compliance with UK standards. If usable, they're refurbished for community reuse; if not, they're sent to our recycling partner.



#### Impact Report

If you've opted for an impact report, you'll receive details on e-waste diversion, CO2e savings, and inspiring stories of lives changed.



Community TechAid were extremely easy to communicate with, and answered all of my questions. They showed me pictures of people who had received refurbished tech explained the impact of our donatio